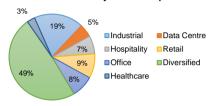

### SG REITs by Market Cap

| No. of REITs | Market Cap | Avg. Div Yield | Avg. P/B |
|--------------|------------|----------------|----------|
| 42           | S\$115.9B  | 6.1%           | 1.0x     |

Excluded RHT Health Trust and Eagle Hospitality Trust