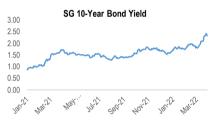

#### Overview

S-REITs underperformed the STI in 2021 with S-REITs generating a total return of 11.5% as compared to STI's 13.5%. And in the first quarter of 2022, S-REITs continue to languish behind the STI with a 0.7% return as compared to STI's 9.6%. The impact of rising interest rate is largely weighing on investors' minds, contributing to the poor S-REITs' share price performance. S-REITs is currently trading at an average annualised yield of 6.06%. Against the backdrop of rising bond yield (March: 2.43%), yield spread of S-REITs has narrowed to 3.63% pt, from 4.20% pt (as at 31 Dec 21). The depressed yield spread and up against the rising inflation rate (Feb: 4.3%) make RFITs a less attractive investment choice for the investors.