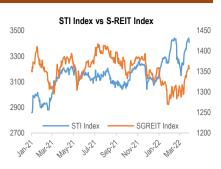

#### Overview

S-REITs underperformed the STI in 2021 with S-REITs generating a total return of 11.5% as compared to STI's 13.5%. And in the first quarter of 2022, S-REITs continue to languish behind the STI with a 0.7% return as compared to STI's 9.6%. The impact of rising interest rate is largely weighing on investors' minds, contributing to the poor S-REITs' share price performance. S-REITs is currently trading at an average annualised yield of 6.06%. Against the backdrop of rising bond yield (March: 2.43%), yield spread of S-REITs has narrowed to 3.63% pt, from 4.20% pt (as at 31 Dec 21). The depressed yield spread and up against the rising inflation rate (Feb: 4.3%) make RFITs a less attractive investment choice for the investors.

| Index  | Price  | 1M chg | 6M chg | 1Y chg | YTD chg |
|--------|--------|--------|--------|--------|---------|
| STI    | 3408.5 | +5.1%  | +11.6% | +15.6% | +9.1%   |
| S-REIT | 1357.3 | +5.2%  | -0.9%  | +3.4%  | -0.1%   |